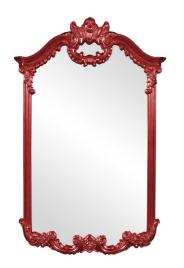

## Mirrors MHE56048R – Roman Mirror - Glossy Red

## Mirrors

Our Roman Mirror is a lovely piece of pure simplicity. The rectangular frame is arched with ornamental adornments at the top and bottom, giving the piece a neo classical look. It is then finished in a glossy red lacquer. It is a perfect focal point for an entryway, bathroom, bedroom or any room in your home. D-rings are affixed to the back of the mirror so it is ready to hang right out of the box! The mirrored glass on this piece is NOT beveled. The Roman Mirror is part of our custom paint program and is available in one of fourteen vivid colors. It is proudly painted in the USA.

## Specifications

Height 51H Material Polyurethane Width 32W Shape Arched Weight 38 Finish Glossy Package Dimensions 55 x 37 x 6

https://www.mdcwall.com/go/sku/MHE56048R