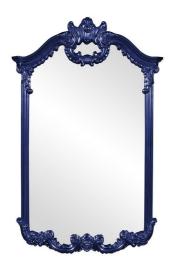

## Mirrors MHE56048NA – Roman Mirror - Glossy Navy

## Mirrors

Our Roman Mirror is a lovely piece of pure simplicity. The rectangular frame is arched with ornamental adornments at the top and bottom, giving the piece a neo classical look. It is then finished in a glossy navy blue lacquer. It is a perfect focal point for an entryway, bathroom, bedroom or any room in your home. D-rings are affixed to the back of the mirror so it is ready to hang right out of the box! The mirrored glass on this piece is NOT beveled. The Roman Mirror is part of our custom paint program and is available in one of fourteen vivid colors. It is proudly painted in the USA.