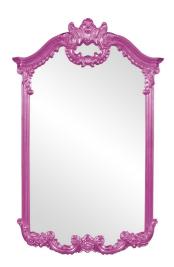

## Mirrors MHE56048HP – Roman Mirror - Glossy Hot Pink

## Mirrors

Our Roman Mirror is a lovely piece of pure simplicity. The rectangular frame is arched with ornamental adornments at the top and bottom, giving the piece a neo classical look. It is then finished in a glossy hot pink lacquer. It is a perfect focal point for an entryway, bathroom, bedroom or any room in your home. D-rings are affixed to the back of the mirror so it is ready to hang right out of the box! The mirrored glass on this piece is NOT beveled. The Roman Mirror is part of our custom paint program and is available in one of fourteen vivid colors. It is proudly painted in the USA.