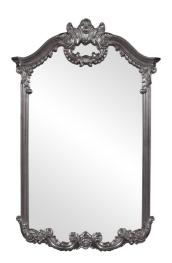

## Mirrors MHE56048CH – Roman Mirror - Glossy Charcoal

Our Roman Mirror is a lovely piece of pure simplicity. The rectangular frame is arched with ornamental adornments at the top and bottom, giving the piece a neo classical look. It is then finished in a glossy charcoal gray lacquer. It is a perfect focal point for an entryway, bathroom, bedroom or any room in your home. D-rings are affixed to the back of the mirror so it is ready to hang right out of the box! The mirrored glass on this piece is NOT beveled. The Roman Mirror is part of our custom paint program and is available in one of fourteen vivid colors. It is proudly painted in the USA.