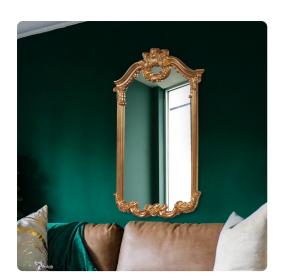

## Mirrors

Our Roman Mirror is a lovely piece of pure simplicity. The rectangular frame is arched with ornamental adornments at the top and bottom, giving the piece a neo classical look. It is then finished in a bright gold leaf. It is a perfect focal point for an entryway, bathroom, bedroom or any room in your home. D-rings are affixed to the back of the mirror so it is ready to hang right out of the box! The mirrored glass on this piece is NOT beveled.