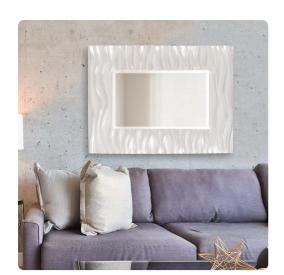

## Mirrors

Our Zenith Mirror features a rectangular frame that is characterized by a deep textured wave design. The waves give an interesting movement to the piece. It is then finished in a glossy white lacquer. The mirror is beveled adding to its style and beauty. It is a perfect focal point for an entryway, bathroom, bedroom or any room in your home. D-rings are affixed to the back of the mirror so it is ready to hang right out of the box in either a vertical or horizontal orientation! The Zenith Mirror is part of our custom paint program and is available in one of fourteen vivid colors. It is proudly painted in the USA.