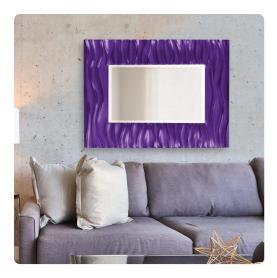

# Mirrors MHE56042RP – Zenith Mirror - Glossy Royal Purple

#### Mirrors

Our Zenith Mirror features a rectangular frame that is characterized by a deep textured wave design. The waves give an interesting movement to the piece. It is then finished in a glossy royal purple lacquer. The mirror is beveled adding to its style and beauty. It is a perfect focal point for an entryway, bathroom, bedroom or any room in your home. D-rings are affixed to the back of the mirror so it is ready to hang right out of the box in either a vertical or horizontal orientation! The Zenith Mirror is part of our custom paint program and is available in one of fourteen vivid colors. It is proudly painted in the USA.