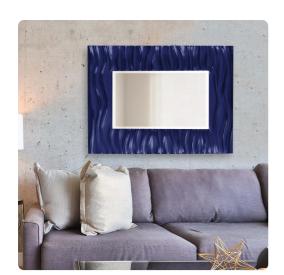

## Mirrors MHE56042NA – Zenith Mirror - Glossy Navy

## Mirrors

Our Zenith Mirror features a rectangular frame that is characterized by a deep textured wave design. The waves give an interesting movement to the piece. It is then finished in a glossy navy blue lacquer. The mirror is beveled adding to its style and beauty. It is a perfect focal point for an entryway, bathroom, bedroom or any room in your home. D-rings are affixed to the back of the mirror so it is ready to hang right out of the box in either a vertical or horizontal orientation! The Zenith Mirror is part of our custom paint program and is available in one of fourteen vivid colors. It is proudly painted in the USA.