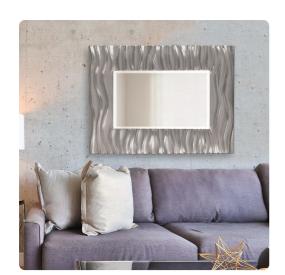

## Mirrors

Our Zenith Mirror features a rectangular frame that is characterized by a deep textured wave design. The waves give an interesting movement to the piece. It is then finished in a glossy nickel lacquer. The mirror is beveled adding to its style and beauty. It is a perfect focal point for an entryway, bathroom, bedroom or any room in your home. D-rings are affixed to the back of the mirror so it is ready to hang right out of the box in either a vertical or horizontal orientation! The Zenith Mirror is part of our custom paint program and is available in one of fourteen vivid colors. It is proudly painted in the USA.