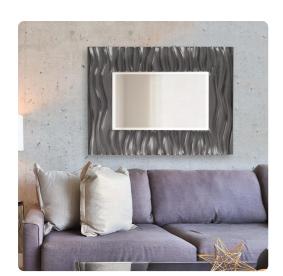

## Mirrors

Our Zenith Mirror features a rectangular frame that is characterized by a deep textured wave design. The waves give an interesting movement to the piece. It is then finished in a glossy charcoal gray lacquer. The mirror is beveled adding to its style and beauty. It is a perfect focal point for an entryway, bathroom, bedroom or any room in your home. D-rings are affixed to the back of the mirror so it is ready to hang right out of the box in either a vertical or horizontal orientation! The Zenith Mirror is part of our custom paint program and is available in one of fourteen vivid colors. It is proudly painted in the USA.