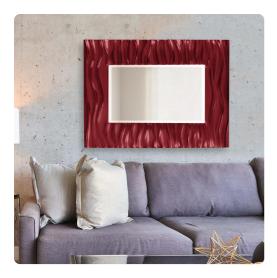

# Mirrors MHE56042BU – Zenith Mirror - Glossy Burgundy

#### Mirrors

Our Zenith Mirror features a rectangular frame that is characterized by a deep textured wave design. The waves give an interesting movement to the piece. It is then finished in a glossy burgundy red lacquer. The mirror is beveled adding to its style and beauty. It is a perfect focal point for an entryway, bathroom, bedroom or any room in your home. D-rings are affixed to the back of the mirror so it is ready to hang right out of the box in either a vertical or horizontal orientation! The Zenith Mirror is part of our custom paint program and is available in one of fourteen vivid colors. It is proudly painted in the USA.

#### Specifications

Height 39H Material Polyurethane Width 31W Shape Rectangle Weight 24 Finish Glossy Package Dimensions 43 x 36 x 5

https://www.mdcwall.com/go/sku/MHE56042BU