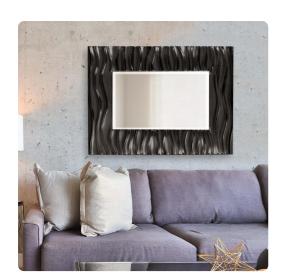

## Mirrors MHE56042BL – Zenith Mirror - Glossy Black

Our Zenith Mirror features a rectangular frame that is characterized by a deep textured wave design. The waves give an interesting movement to the piece. It is then finished in a glossy black lacquer. The mirror is beveled adding to its style and beauty. It is a perfect focal point for an entryway, bathroom, bedroom or any room in your home. D-rings are affixed to the back of the mirror so it is ready to hang right out of the box in either a vertical or

horizontal orientation! The Zenith Mirror is part of our custom paint program and is available in one of fourteen

vivid colors. It is proudly painted in the USA.