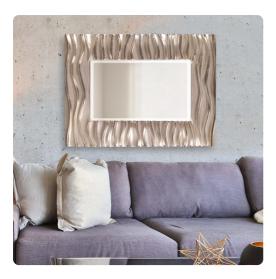

## Mirrors MHE56042 – Zenith Mirror

#### Mirrors

Our Zenith Mirror features a rectangular frame that is characterized by a deep textured wave design. The waves give an interesting movement to the piece. It is then finished in a bright silver leaf finish. The mirror is beveled adding to its style and beauty. It is a perfect focal point for an entryway, bathroom, bedroom or any room in your home. D-rings are affixed to the back of the mirror so it is ready to hang right out of the box in either a vertical or horizontal orientation!

#### Specifications

Height 42.5H Material Polyurethane Width 31W Shape Rectangle Weight 24 Finish Silver Leaf Package Dimensions 43 x 36 x 5

https://www.mdcwall.com/go/sku/MHE56042