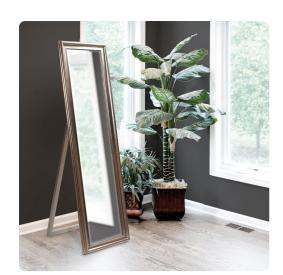

## Mirrors

Our Taylor Mirror is a great piece for a dressing room or in the corner of a sitting room. It has an easel back so it can stand all on its own. It features a simple yet sleek, rectangular ribbed frame. It is then finished in a bright silver leaf. Perfect for any look from modern to traditional. The glass of the mirror is beveled adding to its beauty and style.