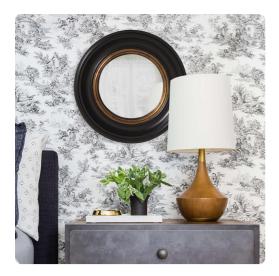

# Mirrors MHE56010 – Albert Mirror

#### Mirrors

The Albert Mirror is a small mirror, but big on style. It features a round frame with grooved edges. It is finished in a matte black and bordered with a mottled gold leaf inset. What really makes this piece remarkable is the convex mirror which makes for the most interesting reflections. On its own or in multiples, the Albert Mirror is a perfect accent piece for an entryway, bathroom, bedroom or any room in your home. D-rings are affixed to the back of the mirror so it is ready to hang right out of the box!