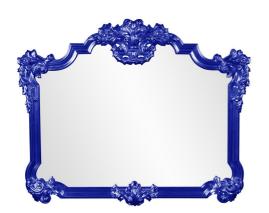

## Mirrors

The Avondale Mirror is a lovely piece featuring an ornate frame adorned with decorative flourishes. The entire piece is then finished in our custom glossy royal blue lacquer. It is a perfect piece for an entryway, bathroom, bedroom, or any room in your home! The Avondale Mirror can only be hung vertically and the glass is NOT beveled. It fits into a wide array of decor styles ranging from Traditional to Contemporary. It is a perfect focal point for an entryway, bathroom, bedroom or any room in your home. D-rings are affixed to the back of the mirror so it is ready to hang right out of the box! It is part of our custom paint program and is available in one of fourteen vivid colors. It is proudly painted in the USA.

## Specifications

Height 39H Material Polyurethane Width 48W Shape Rectangle Weight 45 Finish Glossy Package Dimensions 54 x 46 x 8

https://www.mdcwall.com/go/sku/MHE56006RB