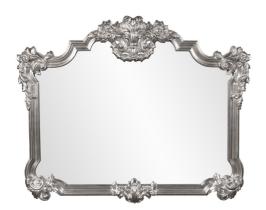

## Mirrors MHE56006N – Avondale Mirror - Glossy Nickel

## Mirrors

The Avondale Mirror is a lovely piece featuring an ornate frame adorned with decorative flourishes. The entire piece is then finished in our custom glossy nickel lacquer. It is a perfect piece for an entryway, bathroom, bedroom, or any room in your home! The Avondale Mirror can only be hung vertically and the glass is NOT beveled. It fits into a wide array of decor styles ranging from Traditional to Contemporary. It is a perfect focal point for an entryway, bathroom, bedroom or any room in your home. D-rings are affixed to the back of the mirror so it is ready to hang right out of the box! It is part of our custom paint program and is available in one of fourteen vivid colors. It is proudly painted in the USA.