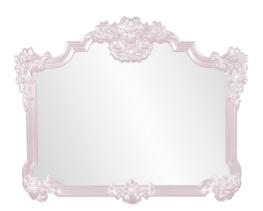

## Mirrors MHE56006LI – Avondale Mirror - Glossy Lilac

## Mirrors

The Avondale Mirror is a lovely piece featuring an ornate frame adorned with decorative flourishes. The entire piece is then finished in our custom glossy lilac purple lacquer. It is a perfect piece for an entryway, bathroom, bedroom, or any room in your home! The Avondale Mirror can only be hung vertically and the glass is NOT beveled. It fits into a wide array of decor styles ranging from Traditional to Contemporary. It is a perfect focal point for an entryway, bathroom, bedroom or any room in your home. D-rings are affixed to the back of the mirror so it is ready to hang right out of the box! It is part of our custom paint program and is available in one of fourteen vivid colors. It is proudly painted in the USA.