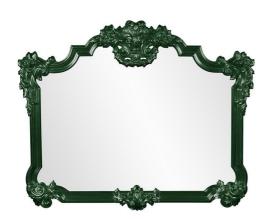

## Mirrors MHE56006HG – Avondale Mirror - Glossy Hunter Green

## Mirrors

The Avondale Mirror is a lovely piece featuring an ornate frame adorned with decorative flourishes. The entire piece is then finished in our custom glossy hunter green lacquer. It is a perfect piece for an entryway, bathroom, bedroom, or any room in your home! The Avondale Mirror can only be hung vertically and the glass is NOT beveled. It fits into a wide array of decor styles ranging from Traditional to Contemporary. It is a perfect focal point for an entryway, bathroom, bedroom or any room in your home. D-rings are affixed to the back of the mirror so it is ready to hang right out of the box! It is part of our custom paint program and is available in one of fourteen vivid colors. It is proudly painted in the USA.