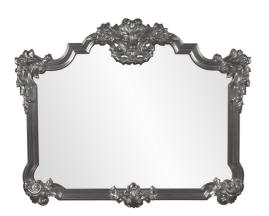

# MHE56006CH – Avondale Mirror - Glossy Charcoal

#### Mirrors

The Avondale Mirror is a lovely piece featuring an ornate frame adorned with decorative flourishes. The entire piece is then finished in our custom glossy charcoal gray lacquer. It is a perfect piece for an entryway, bathroom, bedroom, or any room in your home! The Avondale Mirror can only be hung vertically and the glass is NOT beveled. It fits into a wide array of decor styles ranging from Traditional to Contemporary. It is a perfect focal point for an entryway, bathroom, bedroom or any room in your home. D-rings are affixed to the back of the mirror so it is ready to hang right out of the box! It is part of our custom paint program and is available in one of fourteen vivid colors. It is proudly painted in the USA.