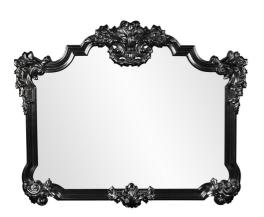

## Mirrors

The Avondale Mirror is a lovely piece featuring an ornate frame adorned with decorative flourishes. The entire piece is then finished in our custom glossy black lacquer. It is a perfect piece for an entryway, bathroom, bedroom, or any room in your home! The Avondale Mirror can only be hung vertically and the glass is NOT beveled. It fits into a wide array of decor styles ranging from Traditional to Contemporary. It is a perfect focal point for an entryway, bathroom, bedroom or any room in your home. D-rings are affixed to the back of the mirror so it is ready to hang right out of the box! It is part of our custom paint program and is available in one of fourteen vivid colors. It is proudly painted in the USA.