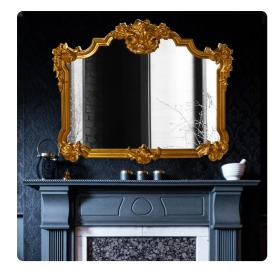

## Mirrors

The Avondale Mirror is a lovely piece featuring an ornate frame adorned with decorative flourishes. The entire piece is then finished in a bright gold leaf. It is a perfect piece for an entryway, bathroom, bedroom, or any room in your home! The Avondale Mirror can only be hung vertically and the glass is NOT beveled. It fits into a wide array of decor styles ranging from Traditional to Contemporary. It is a perfect focal point for an entryway, bathroom, bedroom or any room in your home. D-rings are affixed to the back of the mirror so it is ready to hang right out of the box!