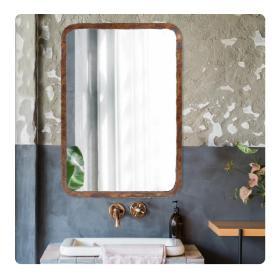

# Mirrors MHE55005 – Marius Rectangle Mirror

#### Mirrors

Artisans work with a wide range of materials. Metals, being one such material, has become a much sought after component to everything from accent furniture to wall decor. The rough abstract nature of the Marius collection allows the mirror to become more than just a mirror, but a work of art. The rectangular metal frame features an acid washed finish with a torn edge effect. Drings are affixed to the back of the mirror so it is ready to hang right out of the box in either a horizontal or vertical orientation!

#### Specifications

Height 38.5H Material Metal Width 27W Shape Rectangle Weight 24 Finish Acid Treated Package Dimensions 44 x 32 x 3

https://www.mdcwall.com/go/sku/MHE55005