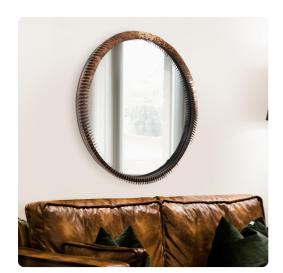

## Mirrors

As I was walking through the streets of Barcelona, I came upon a walled garden near the sea. They had constructed the wall with hundreds of small round metal discs embedded into the top of the wall. The texture and appearance of this technique was the inspiration of the Coined Mirror frame. Weathered copper finished coins surround the round frame of the mirror. D-rings are affixed to the back of the frame so it is ready to hang right out of the box.

## **Specifications**

Height 1/4H
Material Metal
Width 34.1/4W
Shape Round
Weight 22
Finish Acid Treated
Package Dimensions 41 x 41 x 4

https://www.mdcwall.com/go/sku/MHE55000