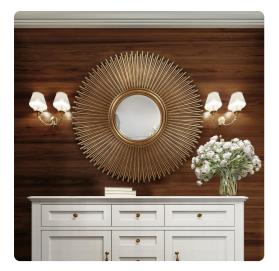

## Mirrors MHE53177 – Midsized Singapore Mirror in Gold Leaf

#### Mirrors

One of our most popular mirrors, the Singapore, has taken on a great new size and additional finish. This midsized sunburst design has been hand finished in rich gold leaf. With all of the detailing including a beveled center mirror, this mirror will prove to be as much of a hit throughout the home as it's oversized companion.