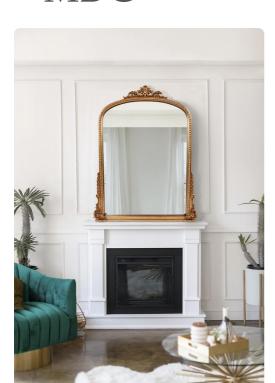

## Mirrors MHE53170 – Germaine Mantel Mirror, Wide

## Mirrors

Inspired by antique French mirrors of the late 1800's, the Germaine mantle mirror is crafted and finished by hand. The intricate detailing of the carved wood frame with all the added embellishments is only out done by the opulent and rich antique gold finish. Perched high on the mantel this mirror commands the room with all of it's timeless old world charm.