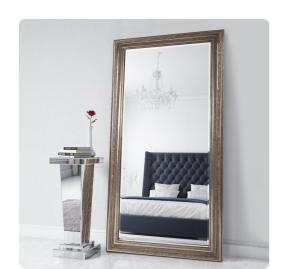

## Mirrors MHE53130 – Nancy Floor Mirror

## Mirrors

Our Nancy Mirror features a Traditionally designed oversized rectangular wood frame detailed by an intricate design. It is finished in a lush champagne silver leaf. The Nancy Mirror is a perfect focal point for an entryway, bathroom, bedroom or any room in your home. D-rings are affixed to the back of the mirror so it is ready to hang right out of the box in either a horizontal or vertical orientation! The glass on the piece is beveled adding to its style and beauty. It also comes ready with leaning hardware to attach safely to your wall.