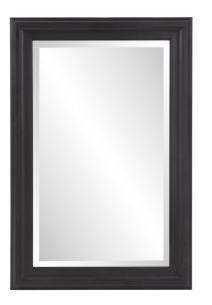

# Mirrors MHE53120 – George Matte Black Mirror

### Mirrors

The George Mirror features a lovely matte black finish. The rectangular frame is made from wood and is accented with grooves for added depth and character. For more added detail the mirror features a one inch bevel. Its Transitional style makes this mirror a favorite for bringing some flair to your decor. This simple yet stunning piece would be a great addition to any room. It is a perfect focal point for an entryway, bathroom, bedroom or any room in your home. D-rings are affixed to the back of the mirror so it is ready to hang right out of the box in either a horizontal or vertical orientation!