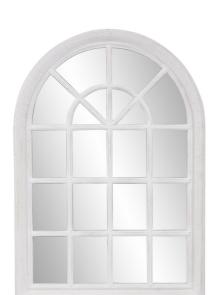

## Mirrors

The Fenetre Mirror resembles a beautifully arched paneled window. The wood frame is finished in a classic white wash to perfectly accent your decor. It is a perfect focal point for an entryway, bathroom, bedroom or any room in your home. D-rings are affixed to the back of the mirror so it is ready to hang right out of the box! The mirrored glass on this piece is NOT beveled. This mirror is the perfect finishing touch for a coastal, French country or rustic look. \*\*\*This mirror is only available online\*\*\*