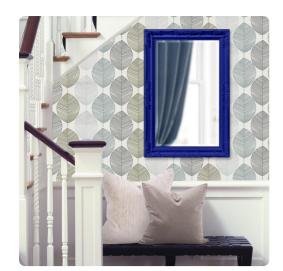

## Mirrors MHE53081RB – Queen Ann Mirror - Glossy Royal Blue

## Mirrors

The Queen Ann Mirror features a glossy royal blue finish. The rectangular frame is made from wood and is accented with a beaded textured inset and decorative adornments on each side of the frame. For more added detail the mirror features a one inch bevel. Its Traditional style makes this mirror a favorite for bringing some flair to your decor. This simple yet stunning piece would be a great addition to any room. It is a perfect focal point for an entryway, bathroom, bedroom or any room in your home. D-rings are affixed to the back of the mirror so it is ready to hang right out of the box in either a horizontal or vertical orientation! Also available in an oval shape.