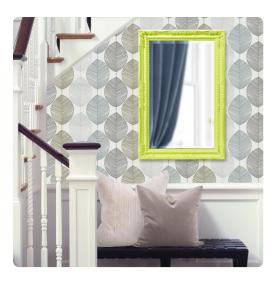

## Mirrors MHE53081MG – Queen Ann Mirror - Glossy Green

#### Mirrors

The Queen Ann Mirror features a glossy green finish. The rectangular frame is made from wood and is accented with a beaded textured inset and decorative adornments on each side of the frame. For more added detail the mirror features a one inch bevel. Its Traditional style makes this mirror a favorite for bringing some flair to your decor. This simple yet stunning piece would be a great addition to any room. It is a perfect focal point for an entryway, bathroom, bedroom or any room in your home. D-rings are affixed to the back of the mirror so it is ready to hang right out of the box in either a horizontal or vertical orientation! Also available in an oval shape.