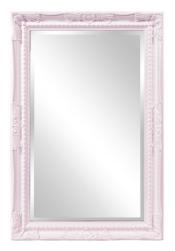

## Mirrors MHE53081LI – Queen Ann Mirror - Glossy Lilac

The Queen Ann Mirror features a glossy lilac purple finish. The rectangular frame is made from wood and is accented with a beaded textured inset and decorative adornments on each side of the frame. For more added detail the mirror features a one inch bevel. Its Traditional style makes this mirror a favorite for bringing some flair to your decor. This simple yet stunning piece would be a great addition to any room. It is a perfect focal point for an entryway, bathroom, bedroom or any room in your home. D-rings are affixed to the back of the mirror so it is ready to hang right out of the box in either a horizontal or vertical orientation! Also available in an oval shape. The Queen Ann Mirror is part of our custom paint program and is available in one of fourteen vivid colors. It is proudly painted in the USA.

## **Specifications**

Mirrors

Height 36H Material Wood Width 24W Shape Rectangle Weight 22 Finish Glossy Package Dimensions 41 x 26 x 6

https://www.mdcwall.com/go/sku/MHE53081LI