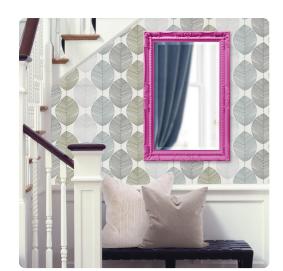

## Mirrors MHE53081HP – Queen Ann Mirror - Glossy Hot Pink

## Mirrors

The Queen Ann Mirror features a glossy hot pink finish. The rectangular frame is made from wood and is accented with a beaded textured inset and decorative adornments on each side of the frame. For more added detail the mirror features a one inch bevel. Its Traditional style makes this mirror a favorite for bringing some flair to your decor. This simple yet stunning piece would be a great addition to any room. It is a perfect focal point for an entryway, bathroom, bedroom or any room in your home. D-rings are affixed to the back of the mirror so it is ready to hang right out of the box in either a horizontal or vertical orientation! Also available in an oval shape.