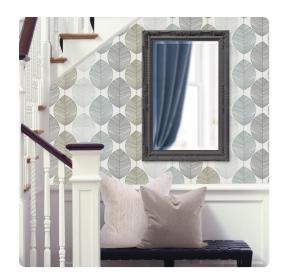

## Mirrors

The Queen Ann Mirror features a glossy charcoal gray finish. The rectangular frame is made from wood and is accented with a beaded textured inset and decorative adornments on each side of the frame. For more added detail the mirror features a one inch bevel. Its Traditional style makes this mirror a favorite for bringing some flair to your decor. This simple yet stunning piece would be a great addition to any room. It is a perfect focal point for an entryway, bathroom, bedroom or any room in your home. D-rings are affixed to the back of the mirror so it is ready to hang right out of the box in either a horizontal or vertical orientation! Also available in an oval shape.