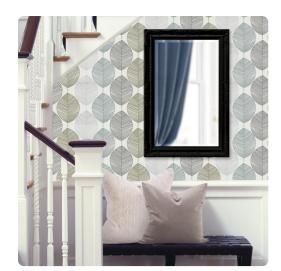

## Mirrors

The Queen Ann Mirror features a glossy black finish. The rectangular frame is made from wood and is accented with a beaded textured inset and decorative adornments on each side of the frame. For more added detail the mirror features a one inch bevel. Its Traditional style makes this mirror a favorite for bringing some flair to your decor. This simple yet stunning piece would be a great addition to any room. It is a perfect focal point for an entryway, bathroom, bedroom or any room in your home. D-rings are affixed to the back of the mirror so it is ready to hang right out of the box in either a horizontal or vertical orientation! Also available in an oval shape.