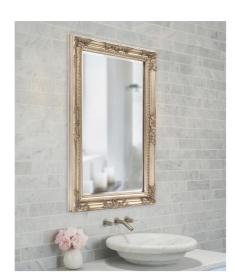

## Mirrors

The Queen Ann Mirror features an antique silver finish. The rectangular frame is made from wood and is accented with a beaded textured inset and decorative adornments on each side of the frame. For more added detail the mirror features a one inch bevel. Its Traditional style makes this mirror a favorite for bringing some flair to your decor. This simple yet stunning piece would be a great addition to any room. It is a perfect focal point for an entryway, bathroom, bedroom or any room in your home. D-rings are affixed to the back of the mirror so it is ready to hang right out of the box in either a horizontal or vertical orientation! Also available in an oval shape.