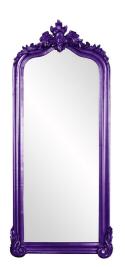

## Mirrors MHE53073RP – Tudor Mirror - Glossy Royal Purple

## Mirrors

The Tudor Mirror features an simple arched frame that is finished in our glossy royal purple lacquer. A decorative flourish adorns the top of the tall, oversized frame. It is a perfect piece for an entryway, bathroom, bedroom, or any room in your home! From Contemporary, to Art Deco; from Transitional to a Traditional look, plus everything in between, this piece will fit right into your decor. The Tudor Mirror can only be hung vertically. Its large, oversized stature allows the piece to work as a floor mirror. The Tudor Mirror is part of our custom paint program and is available in one of fourteen vivid colors. It is proudly painted in the USA.