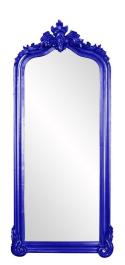

## Mirrors MHE53073RB – Tudor Mirror - Glossy Royal Blue

## Mirrors

The Tudor Mirror features an simple arched frame that is finished in our glossy royal blue lacquer. A decorative flourish adorns the top of the tall, oversized frame. It is a perfect piece for an entryway, bathroom, bedroom, or any room in your home! From Contemporary, to Art Deco; from Transitional to a Traditional look, plus everything in between, this piece will fit right into your decor. The Tudor Mirror can only be hung vertically. Its large, oversized stature allows the piece to work as a floor mirror. The Tudor Mirror is part of our custom paint program and is available in one of fourteen vivid colors. It is proudly painted in the USA.