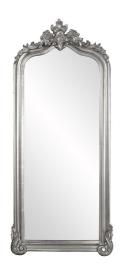

## Mirrors MHE53073N – Tudor Mirror -Glossy Nickel

## Mirrors

The Tudor Mirror features an simple arched frame that is finished in our glossy silver nickel lacquer. A decorative flourish adorns the top of the tall, oversized frame. It is a perfect piece for an entryway, bathroom, bedroom, or any room in your home! From Contemporary, to Art Deco; from Transitional to a Traditional look, plus everything in between, this piece will fit right into your decor. The Tudor Mirror can only be hung vertically. Its large, oversized stature allows the piece to work as a floor mirror. The Tudor Mirror is part of our custom paint program and is available in one of fourteen vivid colors. It is proudly painted in the USA.