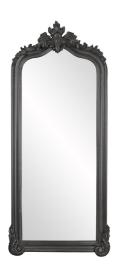

## Mirrors

The Tudor Mirror features an simple arched frame that is finished in our glossy charcoal gray lacquer. A decorative flourish adorns the top of the tall, oversized frame. It is a perfect piece for an entryway, bathroom, bedroom, or any room in your home! From Contemporary, to Art Deco; from Transitional to a Traditional look, plus everything in between, this piece will fit right into your decor. The Tudor Mirror can only be hung vertically. Its large, oversized stature allows the piece to work as a floor mirror. The Tudor Mirror is part of our custom paint program and is available in one of fourteen vivid colors. It is proudly painted in the USA.