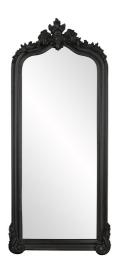

## Mirrors MHE53073BL – Tudor Mirror - Glossy Black

#### Mirrors

The Tudor Mirror features an simple arched frame that is finished in our glossy black lacquer. A decorative flourish adorns the top of the tall, oversized frame. It is a perfect piece for an entryway, bathroom, bedroom, or any room in your home! From Contemporary, to Art Deco; from Transitional to a Traditional look, plus everything in between, this piece will fit right into your decor. The Tudor Mirror can only be hung vertically. Its large, oversized stature allows the piece to work as a floor mirror. The Tudor Mirror is part of our custom paint program and is available in one of fourteen vivid colors. It is proudly painted in the USA.