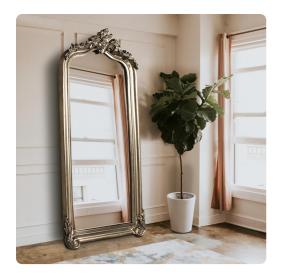

# Mirrors MHE53073 – Tudor Mirror

#### Mirrors

The Tudor Mirror features an simple arched frame that is finished in a lovely champagne silver leaf that gives the piece a rich tone. A decorative flourish adorns the top of the tall, oversized frame. It is a perfect piece for an entryway, bathroom, bedroom, or any room in your home! From Contemporary, to Art Deco; from Transitional to a Traditional look, plus everything in between, this piece will fit right into your decor. The Tudor Mirror can only be hung vertically. Its large, oversized stature allows the piece to work as a floor mirror.

#### Specifications

Height 85H Material Wood / Polyresin Width 38W Shape Rectangle Weight 68 Finish Silver Leaf Package Dimensions 91 x 44 x 8

https://www.mdcwall.com/go/sku/MHE53073