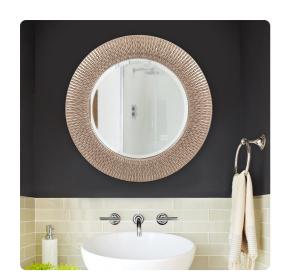

## Mirrors

The Bergman Mirror features a round frame characterized by a textured ribbed design. It is then finished in a brushed silver leaf, accented by black highlights. It is a perfect focal point for an entryway, bathroom, bedroom or any room in your home. D-rings are affixed to the back of the mirror so it is ready to hang right out of the box! Also available in a black finish.