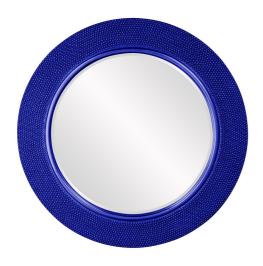

# Mirrors MHE53051RB – Yukon Mirror

### - Glossy Royal Blue

#### Mirrors

Our Yukon Mirror is a simple piece, yet full of style. It features a round frame characterized by a fine beaded texture finished in our glossy royal blue lacquer. It is large so placing it in a room will instantly make the room look brighter and larger! It is a perfect focal point for an entryway, bathroom, bedroom or any room in your home. D-rings are affixed to the back of the mirror so it is ready to hang right out of the box! The mirror is beveled adding to its beauty and style. The Yukon Mirror is part of our custom paint program and is available in one of fourteen vivid colors. It is proudly painted in the USA.