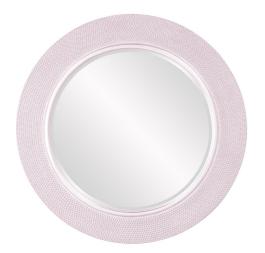

## Mirrors

Our Yukon Mirror is a simple piece, yet full of style. It features a round frame characterized by a fine beaded texture finished in our glossy lilac purple lacquer. It is large so placing it in a room will instantly make the room look brighter and larger! It is a perfect focal point for an entryway, bathroom, bedroom or any room in your home. D-rings are affixed to the back of the mirror so it is ready to hang right out of the box! The mirror is beveled adding to its beauty and style. The Yukon Mirror is part of our custom paint program and is available in one of fourteen vivid colors. It is proudly painted in the USA.