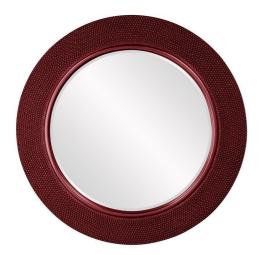

## Mirrors MHE53051BU – Yukon Mirror - Glossy Burgundy

## Mirrors

Our Yukon Mirror is a simple piece, yet full of style. It features a round frame characterized by a fine beaded texture finished in our glossy burgundy red lacquer. It is large so placing it in a room will instantly make the room look brighter and larger! It is a perfect focal point for an entryway, bathroom, bedroom or any room in your home. D-rings are affixed to the back of the mirror so it is ready to hang right out of the box! The mirror is beveled adding to its beauty and style. The Yukon Mirror is part of our custom paint program and is available in one of fourteen vivid colors. It is proudly painted in the USA.