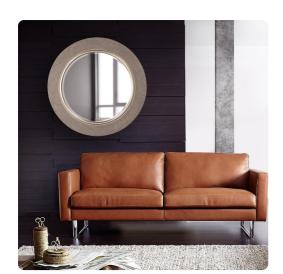

## Mirrors MHE53051 – Yukon Mirror

## Mirrors

Our Yukon Mirror is a simple piece, yet full of style. It features a round frame characterized by a fine beaded texture finished in a lovely champagne silver. It is large so placing it in a room will instantly make the room look brighter and larger! It is a perfect focal point for an entryway, bathroom, bedroom or any room in your home. D-rings are affixed to the back of the mirror so it is ready to hang right out of the box! The mirror is beveled adding to its beauty and style.