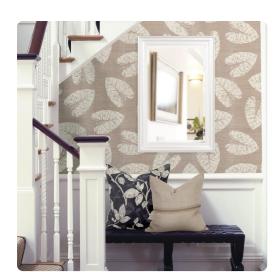

# Mirrors MHE53049W – George Mirror - Glossy White

## Mirrors

The George Mirror features our bold glossy white lacquer finish. The rectangular frame is made from wood and is accented with grooves for added depth and character. For more added detail the mirror features a one inch bevel. Its Transitional style makes this mirror a favorite for bringing some flair to your decor. This simple yet stunning piece would be a great addition to any room. It is a perfect focal point for an entryway, bathroom, bedroom or any room in your home. D-rings are affixed to the back of the mirror so it is ready to hang right out of the box! The George Mirror is part of our custom paint program and is available in one of fourteen vivid colors. It is proudly painted in the USA.