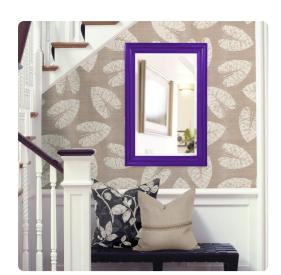

## Mirrors MHE53049RP – George Mirror - Glossy Royal Purple

## Mirrors

The George Mirror features our bold glossy royal purple lacquer finish. The rectangular frame is made from wood and is accented with grooves for added depth and character. For more added detail the mirror features a one inch bevel. Its Transitional style makes this mirror a favorite for bringing some flair to your decor. This simple yet stunning piece would be a great addition to any room. It is a perfect focal point for an entryway, bathroom, bedroom or any room in your home. D-rings are affixed to the back of the mirror so it is ready to hang right out of the box! The George Mirror is part of our custom paint program and is available in one of fourteen vivid colors. It is proudly painted in the USA.