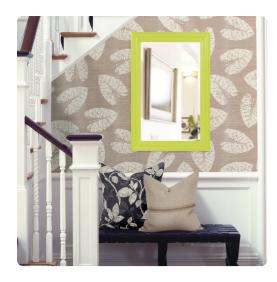

## Mirrors MHE53049MG – George Mirror - Glossy Green

#### Mirrors

The George Mirror features our bold glossy green lacquer finish. The rectangular frame is made from wood and is accented with grooves for added depth and character. For more added detail the mirror features a one inch bevel. Its Transitional style makes this mirror a favorite for bringing some flair to your decor. This simple yet stunning piece would be a great addition to any room. It is a perfect focal point for an entryway, bathroom, bedroom or any room in your home. D-rings are affixed to the back of the mirror so it is ready to hang right out of the box! The George Mirror is part of our custom paint program and is available in one of fourteen vivid colors. It is proudly painted in the USA.